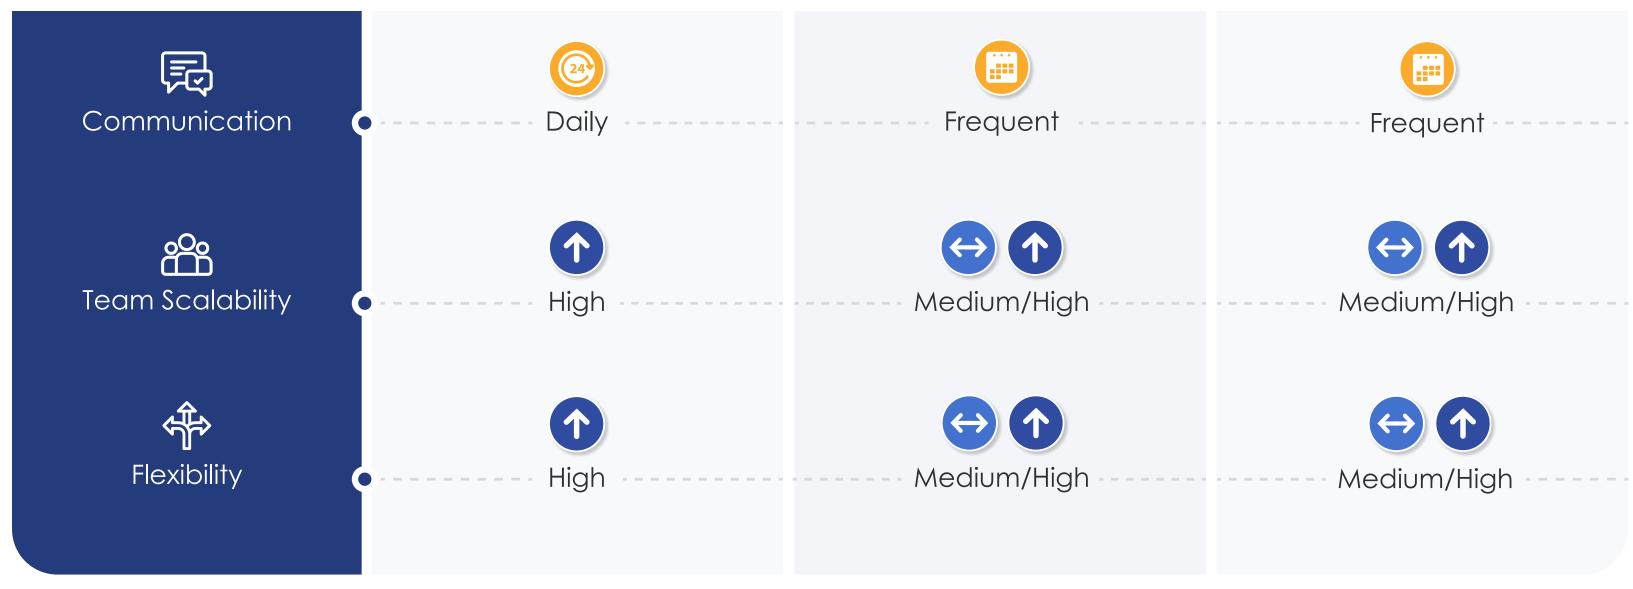

ls at the time you need to engage.

All three models listed work as an extension of your existing team (On-Shore / Off-Shore) to deliver resources when needed at in the most cost effective manner.





#### **STAFF AUGMENTATION**

TO - Secure needed resources/skills as needed for any length of time



#### **DEDICATED TEAMS**

A dedicated/highly skilled Softura team deployed to take customer direction on short-term or project based work



#### PROJECT OUTSOURCING

Softura team delivers the entire project from design, development, PM... At project completion Softura delivers source code to customer.

### **Engagement Features**





Not defined



Medium - High



Estimated





Low/Medium/High



Defined





Low/Medium/High

## The Measure of Responsibility (Client)



## Other Factors