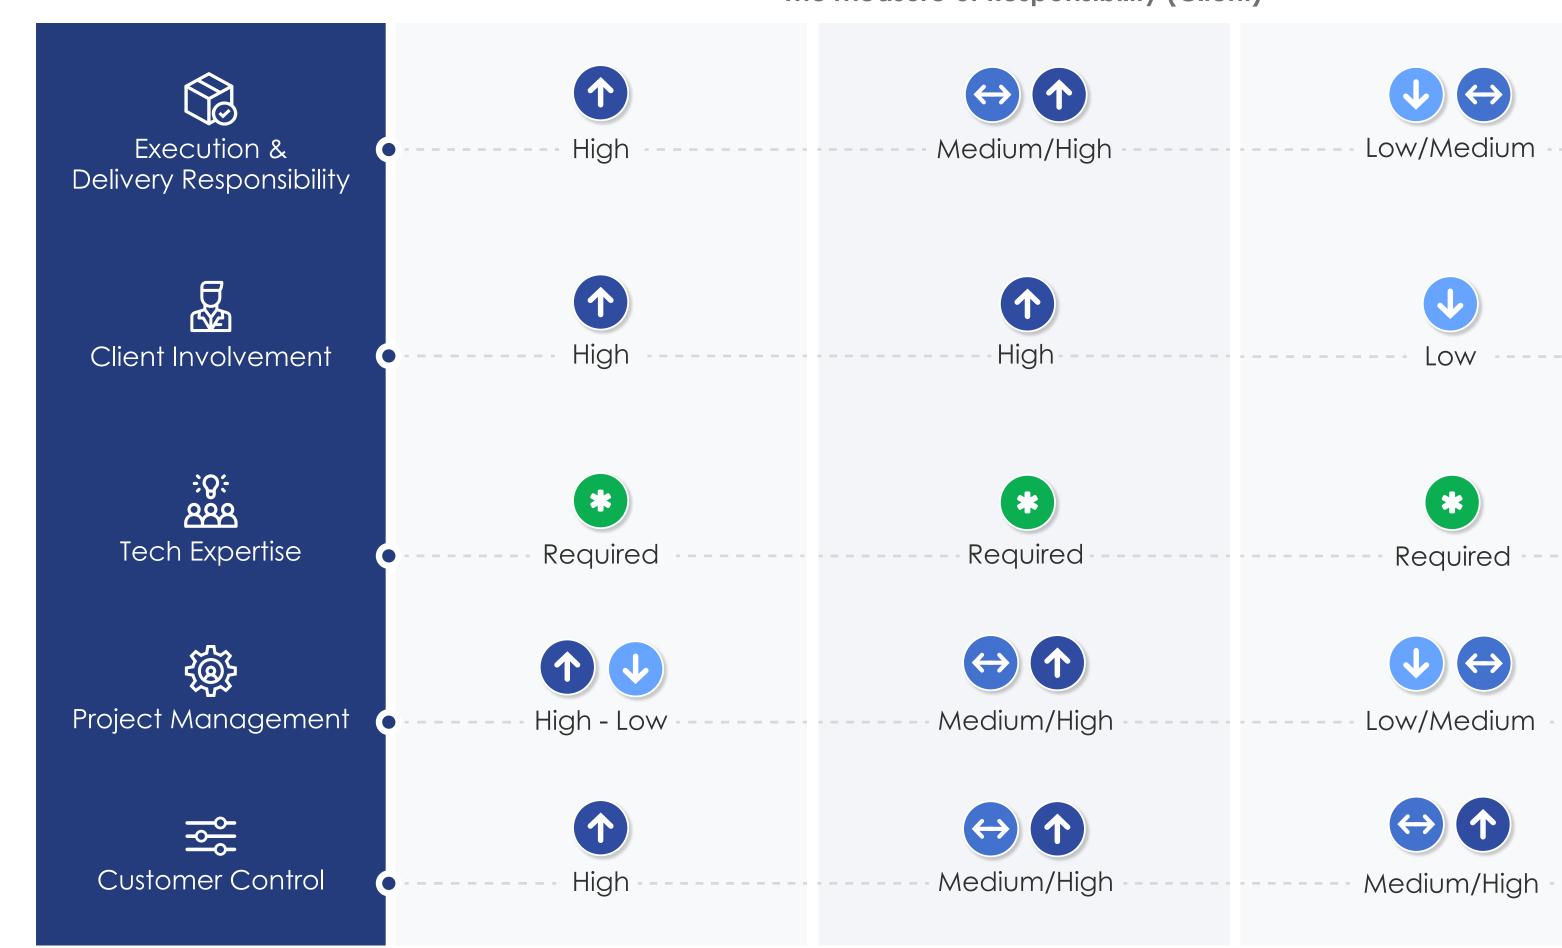

ne or all three models at the time you need to engage.

All three models listed work as an extension of your existing team (On-Shore / Off-Shore) to deliver resources when needed at in the most cost effective manner.





#### **STAFF AUGMENTATION**

TO - Secure needed resources/skills as needed for any length of time



#### **DEDICATED TEAMS**

A dedicated/highly skilled Softura team deployed to take customer direction on short-term or project based work



#### PROJECT OUTSOURCING

Softura team delivers the entire project from design, development, PM... At project completion Softura delivers source code to customer.

### **Engagement Features**





Not defined



Medium - High



Estimated





Low/Medium/High



Defined





Low/Medium/High

## The Measure of Responsibility (Client)



## Other Factors